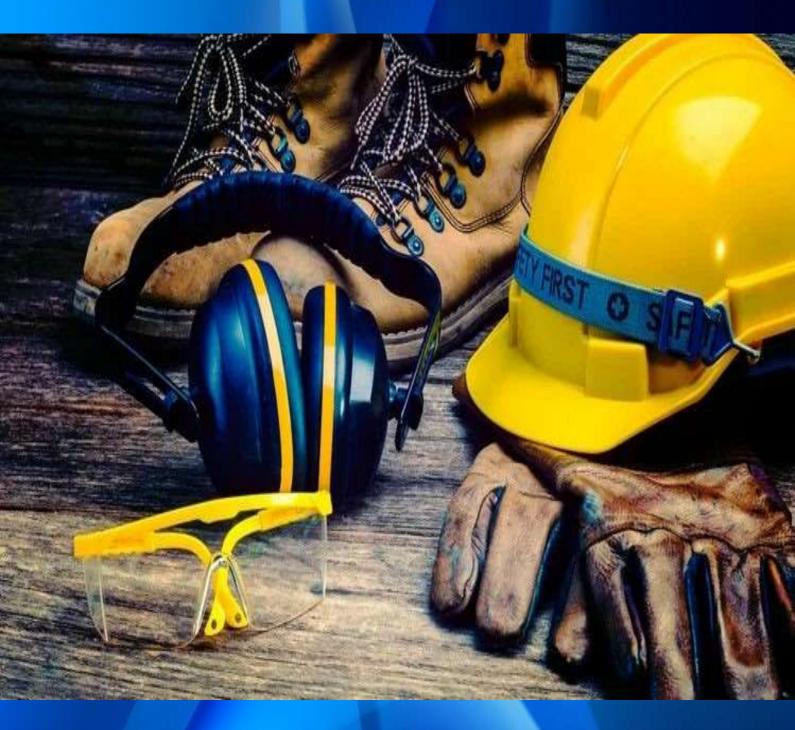

# EAR / EYE PROTECTION

WALL MOUNTED EYE WASH

SAFETY SHOWER

HELMET WITH EAR MUFF