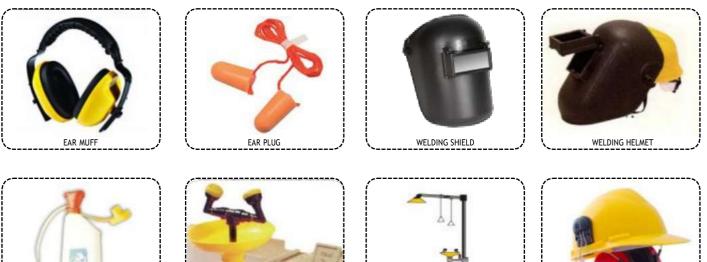

# EAR / EYE PROTECTION

WALL MOUNTED EYE WASH

SAFETY SHOWER

HELMET WITH EAR MUFF